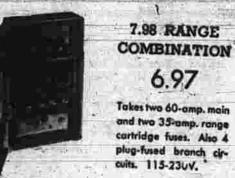

de. Goes on easily, smoothly. See Wards for Brusher

7.98 RANGE

COMBINATION

6.97

akes two 60-amp, main

and two 35-amp. range

contridge fuses. Also 4 plug-fused branch circuits. 115-23UV.

72.95 ELEC.