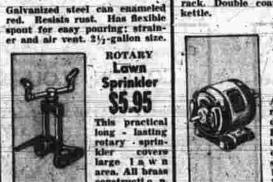

YOU CAN GET \$5.00 FOR YOUR OLD HAND LAWN MOWER over \$24.00. On mowers selling for \$24.00 or less we will allow you \$4.00 for your old mower. Figure this out

THIS APPLIES ON MOWERS WE HAVE IN STOCK ONLY

793 MAIN STREET, MANCHESTER

FREE DELIVERY

PHONE 4121

POWER MOWER SALE 18" Stearns With **Briggs-Stratton Engine** 

Was 129.50. Now 21" Blair With

**Briggs-Stratton Engine** 

Korea Truce Talks Began Year Ago--End Not in Sight