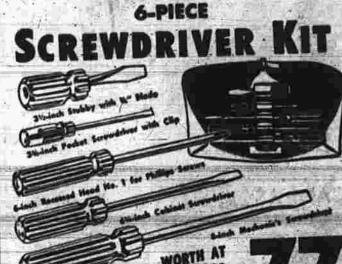

LT-WELL" WORK CLOTHES

in Manchester at FIRESTONE REG. \$3.96 "BILT-WELL" ARM TWILL PANTS

"BILT-WELL" POPLIN JACKETS

Regular Army Twill Shirts, 141/2 to 17 .... \$3.69 Quality Army Twill Pants, 141/2 to 17 .... \$4.79 Chambray Shirts, sixes 141/2-17 ..... \$1.79 Irregulars of Work Hose, white, 4 prs. . . . . \$1.00 Shop Aprons, white and blue ...... \$1.39 Shop Coat ..... \$4.98 Button Dungarees, sizes 30-44 ...... \$2.79

Western Dungarees, sizes 36-44 ........ \$2.98 Saves On Press- 15.98 Button Dungarees, sizes 30-44 ..... \$2.19 Lovis ..... \$3.98

> Chambray Shirts, sizes 141/2-17 ..... \$1.59 ✓ Made of Finest Carbon Steel
> ✓ Complete with Five Sectors
> —½ to ¼ lack on an Offset
> Headle
> ✓ Bright Metal Finish Seciets

SOCKET WRENCH IT'S A \$1.00 VALUE WHILE THEY LAST—

59¢ set



AUTO JACKS — ALL PRICES

\$7.95

YOUR FIRESTONE DEALER

OIL CO.

Range and Fuel

Oil Distributors

DR. ROBERT K.

BUTTERFIELD

MEN'S ATHLETIC

hirtsi Sizes 38-46. Briefs:

TEL. 2-4595-2-4596

Negotiation without Strikes

Vernon Fire Companies Display New Equipment

### New Towns Are Rising Up Where David Slew Goliath



Jerusalem — The gradual rejuvenation of the Holy Land is now reaching the historic Valley of Ajalon where Joshua fought the Cansanites 3,500 years ago and where some 500, years alter young David siew the giant Golisth.

Today, this central Israel region is no longer called by its biblical name, but the western part of the "Jerusalem Corridor" leading from the fields and groves of the Jaffa-Tel Aviv coastal plain up to the mountains of Judea, to the monasteries of Ain Kare