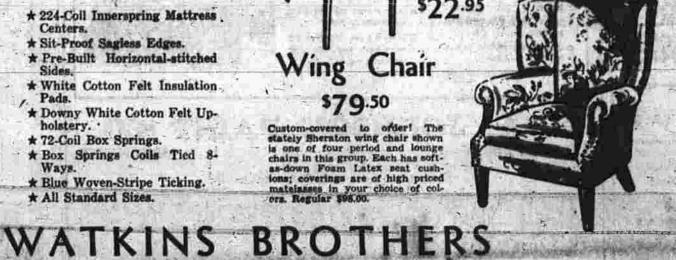

## RED TAG VALUES

Home Fashions of Recognized Merit at Substantial Savings

Barrel Chair This Sheraton barrel chair has a genuine Foam Latex Seat cushion

You choose your color from a group of high-priced matelasse coverings. Regular \$98.00.

Chair Wing Custom-covered to order! The stately Sheraton wing chair shown is one of four period and lounge chairs in this group. Each has soft-as-down Foam Latex seat cush-

Covered to your Order Sofas at Sale Prices!