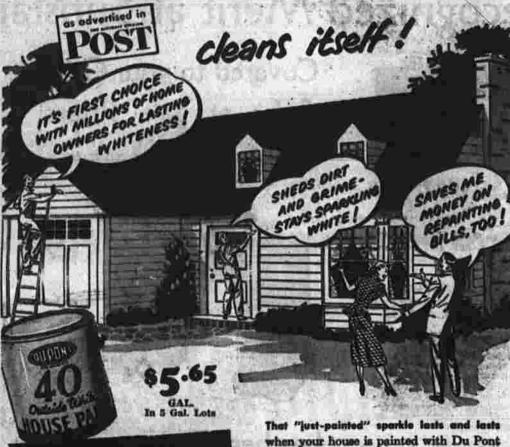

4. Self-cleaning fear surface clean and white. keeps it sparking white years. This cleaning proc-is gradual and does is advectedy affect the is life of the paint. 3. Rains wash off this pow-der—and with it, much of the accumulated dirt and

ance of the finish coat. commend a reliable painting contractor.

House Paint! A special blend of pigments

and oils, it actually cleans itself with every heavy rain! Normally, this "Self-cleaning"

starts within a few months. However, ex-

essive soot or heavy shade, or stains from

netal surfaces such as copper screening,

Your Du Pont dealer or painter will be glad

Assure your home of long-lasting beauty:

Insist on "Self-cleaning" Du Pont House

Paint in white or popular tints. And here's

another tip: On bare wood or badly weath-

ered surfaces, start with a coat of Du Pont

House Paint Primer for maximum perform-

to tell you how this "Self-cleaning" process

works in your area.

interfere with or delay this process.

Annoyed with dull, faded shutters?

a dries exictly to minimize demagn

by dest, dirt and insects.

JOHNSON PAINT CO.

Save the surface and you save all!