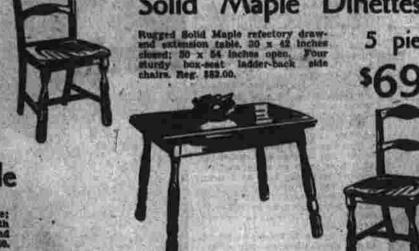

Side Chair

BROTHERS

CHATSWORTH \$59.95

Colorful Cotton Dinette Table ·Loop Rugs Duncan Phyfe twin-leg extension table, 36 x 19 inches closed; 36 x 44 inches with leaves raised and 36 x 54 inches extended with one leaf. Regular \$75.00.