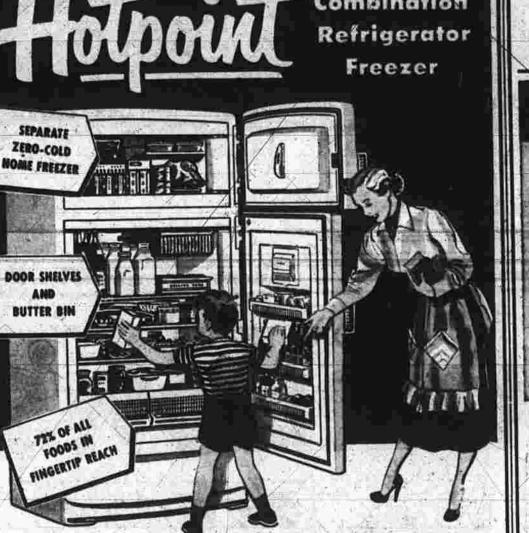

J. Lynde Porter

The body of the late J. Lynde Porter of Columbia was buried in St. Peter's Cemetery here Sunday, following funeral services at Potter's Funeral Home in Willimantic at 2 p. m. Mr. Porter was the son of the late Mr. and Mrs. Marshall Porter of Hebron, and was the last surviving member of a family of five children, Buell, Jewell, Howard, Lynde and Susan. He leaves his wife, Mrs. Nellie (Worth) Porter, and several nieces and nephews, among whom are Everett B. Porter, Mrs. Barney Fracchia, Mrs. J. Alton Hall, Out In Front With Everything! in one! Two doors, two temperature controls. Has every modern feature you want, including so defresting for tefrigerator section. Big 10.6 cu. ft. capacity. Come in today and see why it's the world's most convenient refrigerator. 8 Boller Bin in Door