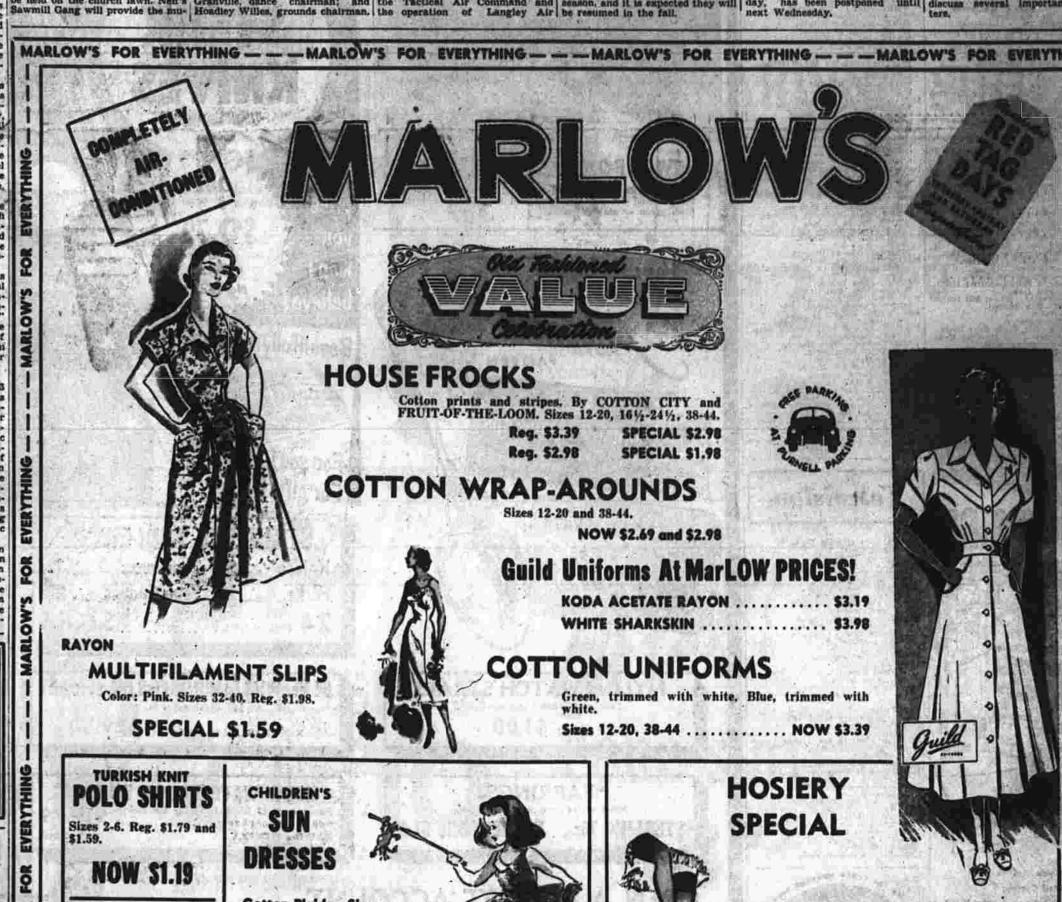

"It's a great day" to shop at Blair's during this Red Tag event. Many items already marked at sales prices now give you additional 10% savings. You'll also find smart fall appearel carrying the traditional Red Tag, putting you both months and dollars ahead in your wardrobe buying. Stop, shop and save at Blair's -this week and every week.

Blouses

Toppers and long coats in white and summer colors. \$24.98 less 10% means your

Coats

Swim Suits (except Jantzen)

A wide selection of dresses in-cluding cottons, nylons and voiles. Priced from \$6.88 to \$14.98. All

Versatile play suit combinations priced from \$2.98 to \$14.98. All 10% less during Red Tag Days.

Lovely slips in nylon or rayon. Sizes 32-44.

Rayon. . . \$2.98 less 10% ..... \$2.69

Handbags All summer handbags including straws and linens. Priced from \$1.29 to \$1.98, Now available to you for 10% less.

Washable rayon dusters in sizes 10 to 18. Regularly \$2.98. Less 10% .....\$2.69

\$169.00 VALUE! STRIKING NEW SOLID MAPLE BED

ROOM SUITE. Three pieces, including dresser. \$99.00 chest and full size bed, rich Colonial design. . . \$99.00