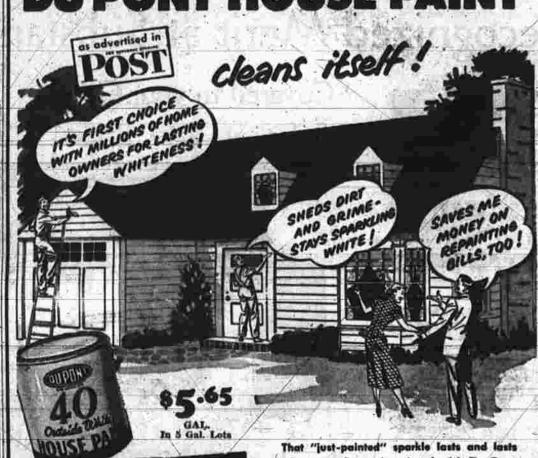

4. Self-cleaning fear surface clean and white. keeps it sparking white years. This cleaning proc-is gradual and does is advectedy affect the is life of the paint. 3. Rains wash off this pow-der—and with it, much of the accumulated dirt and

ance of the finish coat. commend a reliable painting contractor.

House Paint! A special blend of pigments

and oils, it actually cleans itself with every heavy rain! Normally, this "Self-cleaning"

starts within a few months. However, ex-

essive soot or heavy shade, or stains from

netal surfaces such as copper screening,

Your Du Pont dealer or painter will be glad

Assure your home of long-lasting beauty:

Insist on "Self-cleaning" Du Pont House

Paint in white or popular tints. And here's

another tip: On bare wood or badly weath-

ered surfaces, start with a coat of Du Pont

House Paint Primer for maximum perform-

to tell you how this "Self-cleaning" process

works in your area.

interfere with or delay this process.

Annoyed with dull, faded shutters?

a dries exictly to minimize demagn

by dest, dirt and insects.

JOHNSON PAINT CO.

Save the surface and you save all!