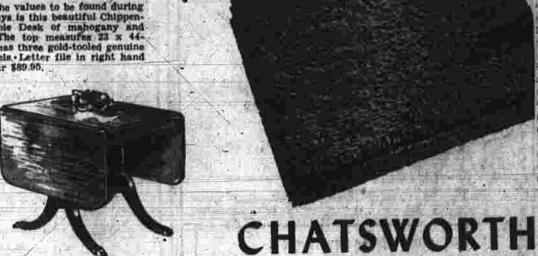

Side Chair

BROTHERS

CHATSWORTH \$59.95

Colorful Cotton Dinette Table ·Loop Rugs Duncan Phyfe twin-leg extension table, 36 x 19 inches closed; 36 x 44 inches with leaves raised and 36 x 54 inches extended with one leaf. Regular \$75.00.