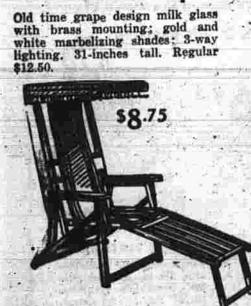

Table Lamp

Old time grape design milk glass with brass mounting; gold and white marbelizing shades; 3-way lighting. 31-inches tall. Regular \$12.50.

Siesta Chair

Other Styles

- - - Colors

"STRATFORD HOUSE"