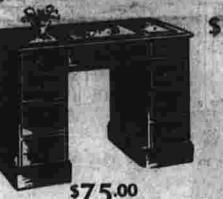

Side Chair

BROTHERS

CHATSWORTH \$59.95

Colorful Cotton Dinette Table ·Loop Rugs Duncan Phyfe twin-leg extension table, 36 x 19 inches closed; 36 x 44 inches with leaves raised and 36 x 54 inches extended with one leaf. Regular \$75.00.